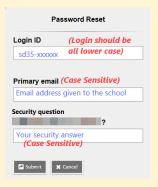

Forgot your password?

Click " I forgot my password" on the Log on screen. The recovery

process asks for your current Login ID, Email address, and your security question. They are **Case Sensitive.** 

Invalid Login?