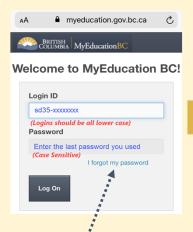

# Login ID: sd35-xxxxxxxx

both logins and passwords are case sensitive. Logins should be all lower case.